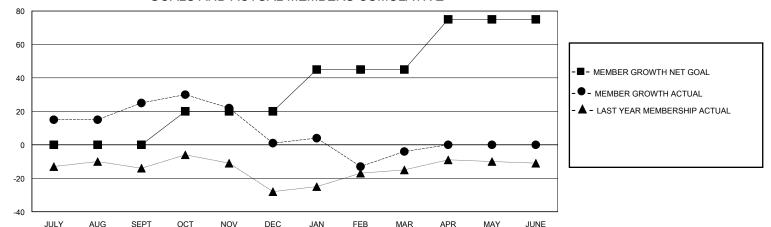

## District 5M 8

Results as of: 3/31/2024

GOALS AND ACTUAL MEMBERS CUMULATIVE

| DROPPED CLUBS: 0        |          | 58 CLUBS OF 71 ADDED 1 OR MORE<br>NEW MEMBERS | GENDER DISTRIBUTION<br>MALE 1,946 (69.18%) |              |     |
|-------------------------|----------|-----------------------------------------------|--------------------------------------------|--------------|-----|
| DROPPED MEMBERS         |          |                                               | FEMALE                                     | 866 (30.79%) |     |
| DECEASED                | 27       | CLICK HERE FOR CUMULATIVE<br>MEMBERSHIP DATA  | TOTAL FAMILY UNIT MEMBERS                  |              | 534 |
| CLUB CANCELLED<br>OTHER | 0<br>160 |                                               | FAMILY MEMBERS PAYING HALF                 |              | 269 |
| TOTAL                   | 187      |                                               | DOLS                                       |              |     |