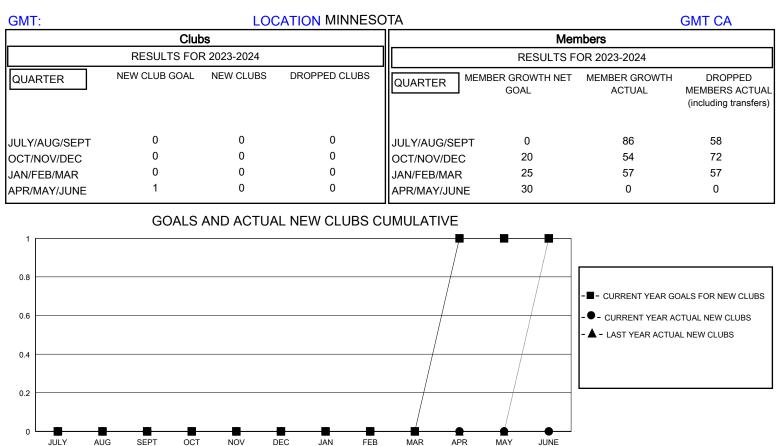

## District 5M 8

Results as of: 3/31/2024

GOALS AND ACTUAL MEMBERS CUMULATIVE

| DROPPED CLUBS: 0        |          | 58 CLUBS OF 71 ADDED 1 OR MORE<br>NEW MEMBERS | GENDER DISTRIBUTION<br>MALE 1,946 (69.18%) |              |     |
|-------------------------|----------|-----------------------------------------------|--------------------------------------------|--------------|-----|
| DROPPED MEMBERS         |          |                                               | FEMALE                                     | 866 (30.79%) |     |
| DECEASED                | 27       | CLICK HERE FOR CUMULATIVE<br>MEMBERSHIP DATA  | TOTAL FAMILY UNIT MEMBERS                  |              | 534 |
| CLUB CANCELLED<br>OTHER | 0<br>160 |                                               | FAMILY MEMBERS PAYING HALF                 |              | 269 |
| TOTAL                   | 187      |                                               | DOLS                                       |              |     |